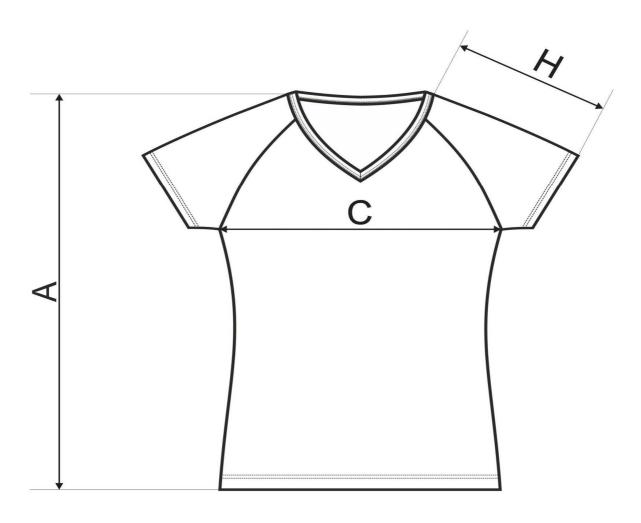

| SIZE SPECIFICA | ORIGINAL             |    |    |    |    |     |  |  |  |  |  |
|----------------|----------------------|----|----|----|----|-----|--|--|--|--|--|
| Commodity      | Ladies T-shirt Dream |    |    |    |    |     |  |  |  |  |  |
| Code           | 128                  |    |    |    |    |     |  |  |  |  |  |
| size [cm]      | XS                   | S  | M  | L  | XL | 2XL |  |  |  |  |  |
| Α              | 59                   | 60 | 61 | 63 | 64 | 65  |  |  |  |  |  |
| С              | 39                   | 41 | 45 | 49 | 54 | 60  |  |  |  |  |  |
| Н              | 20                   | 21 | 22 | 23 | 25 | 27  |  |  |  |  |  |

All size specifications listed are in cm. Accepted tolerance of up to + / - 5%.

| SIZE SPECIFICATION |                      |    |    |    |    |     |  |  |  |  |  |
|--------------------|----------------------|----|----|----|----|-----|--|--|--|--|--|
| Commodity          | Ladies T-shirt Dream |    |    |    |    |     |  |  |  |  |  |
| Code               | 128                  |    |    |    |    |     |  |  |  |  |  |
| size [cm]          | XS                   | S  | M  | L  | XL | 2XL |  |  |  |  |  |
| Α                  | 61                   | 62 | 63 | 65 | 66 | 67  |  |  |  |  |  |
| С                  | 39                   | 41 | 45 | 49 | 54 | 60  |  |  |  |  |  |
| Н                  | 20                   | 21 | 22 | 23 | 25 | 27  |  |  |  |  |  |