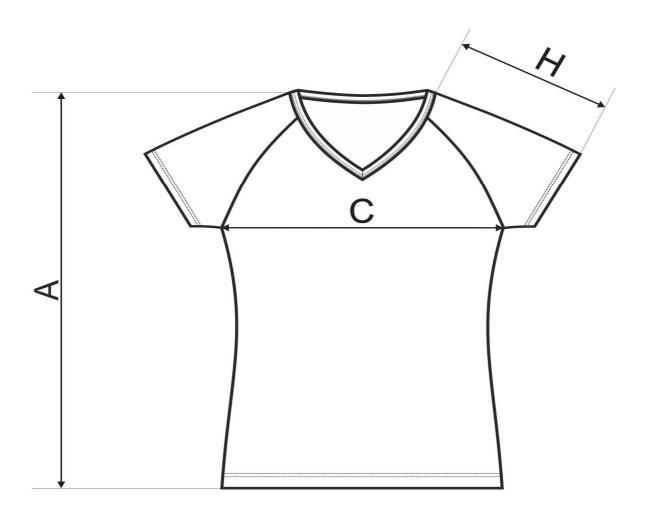

All size specifications listed are in cm. Accepted tolerance of up to + / - 5%.

| SIZE SPECIFICATION |                      |    |    |    |    |     |  |  |  |  |  |
|--------------------|----------------------|----|----|----|----|-----|--|--|--|--|--|
| Commodity          | Ladies T-shirt Dream |    |    |    |    |     |  |  |  |  |  |
| Code               | 128                  |    |    |    |    |     |  |  |  |  |  |
| size [cm]          | XS                   | S  | M  | L  | XL | 2XL |  |  |  |  |  |
| Α                  | 61                   | 62 | 63 | 65 | 66 | 67  |  |  |  |  |  |
| С                  | 39                   | 41 | 45 | 49 | 54 | 60  |  |  |  |  |  |
| Н                  | 20                   | 21 | 22 | 23 | 25 | 27  |  |  |  |  |  |

All size specifications listed are in cm. Accepted tolerance of up to + / - 5%.