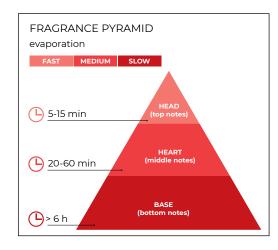

Fragrance groups: spicy, citrus, fruity

## Fragrance composition:

top notes - cinnamon, clove, fruit peel middle notes - red fruits, red wine base - vanilla, tonka, amber

Fragrance groups: spicy, citrus

## Fragrance composition:

top notes - lemon, orange, eucalyptus middle notes - pine, black pepper, cloves base - cinnamon, vanilla, tonka beans