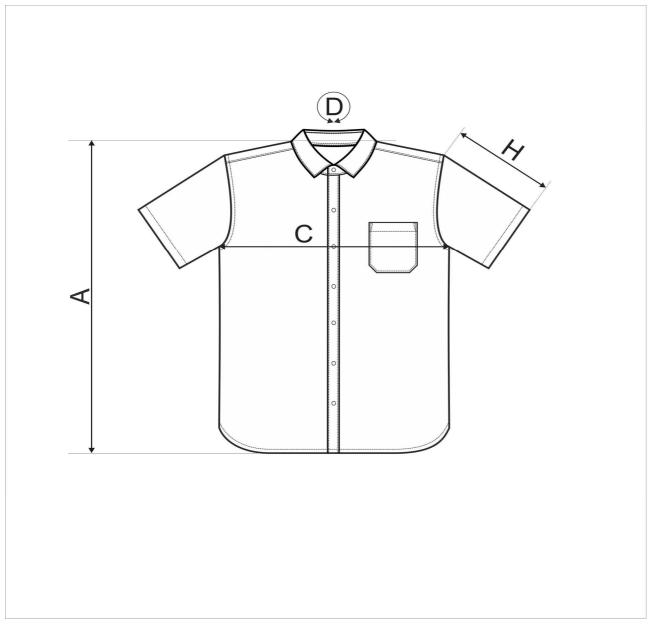

All size specifications listed are in cm. Accepted tolerance of up to + / - 5%.

| SIZE SPECIFICATION | ON | NEW                      |    |    |     |  |  |  |  |  |
|--------------------|----|--------------------------|----|----|-----|--|--|--|--|--|
| Commodity          |    | Gents Shirt Short Sleeve |    |    |     |  |  |  |  |  |
| Code               |    | 207                      |    |    |     |  |  |  |  |  |
| size [cm]          | S  | M                        | L  | XL | 2XL |  |  |  |  |  |
| Α                  | 74 | 76                       | 78 | 80 | 82  |  |  |  |  |  |
| С                  | 51 | 55                       | 60 | 63 | 66  |  |  |  |  |  |
| Ø D                | 38 | 40                       | 42 | 44 | 46  |  |  |  |  |  |
| Н                  | 22 | 24                       | 25 | 26 | 27  |  |  |  |  |  |

All size specifications listed are in cm. Accepted tolerance of up to + / - 5%.