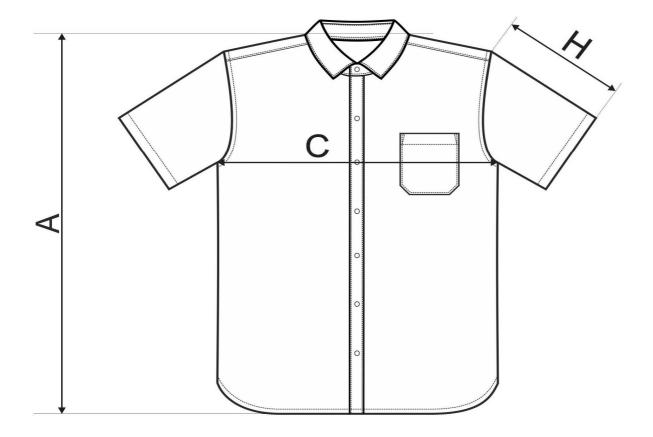

| SIZE SPECIFICA |   | ORIGINAL                 |    |    |    |     |  |  |  |  |  |
|----------------|---|--------------------------|----|----|----|-----|--|--|--|--|--|
| Commodity      |   | Gents Shirt Short Sleeve |    |    |    |     |  |  |  |  |  |
| Code           |   | 207                      |    |    |    |     |  |  |  |  |  |
| size [cm]      | ; | S                        | M  | L  | XL | 2XL |  |  |  |  |  |
| Α              | 7 | '9                       | 81 | 83 | 85 | 87  |  |  |  |  |  |
| С              | 5 | 51                       | 55 | 60 | 63 | 66  |  |  |  |  |  |
| Н              | 2 | 2                        | 24 | 25 | 26 | 27  |  |  |  |  |  |

All size specifications listed are in cm. Accepted tolerance of up to + / - 5%.

| SIZE SPECIFICATION | ON | NEW                      |    |    |     |  |  |  |  |  |
|--------------------|----|--------------------------|----|----|-----|--|--|--|--|--|
| Commodity          |    | Gents Shirt Short Sleeve |    |    |     |  |  |  |  |  |
| Code               |    | 207                      |    |    |     |  |  |  |  |  |
| size [cm]          | S  | M                        | L  | XL | 2XL |  |  |  |  |  |
| Α                  | 74 | 76                       | 78 | 80 | 82  |  |  |  |  |  |
| С                  | 51 | 55                       | 60 | 63 | 66  |  |  |  |  |  |
| Ø D                | 38 | 40                       | 42 | 44 | 46  |  |  |  |  |  |
| Н                  | 22 | 24                       | 25 | 26 | 27  |  |  |  |  |  |